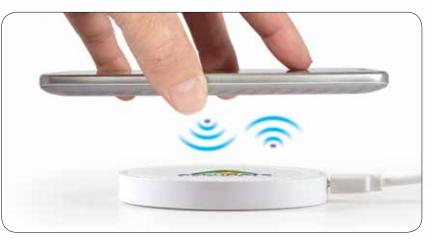

## LL0208 Arc Inductive Wireless Charger

- Inductive, wireless charge pad with anti slip ring that is compatible with phones that offer wireless charging.
- Wireless charging works with Apple 8, 8+, X, Samsung Galaxy S6, S7, S8, or any phone with QI wireless charging compatibility.
- Connect charging pad to power using micro ٠ USB cable provided then place your phone on the charging pad to charge.
- Inductive charging indicator.
- Micro USB cable included.
- Instructions included.
- Please check your phones compatibility for wireless charging. QI compatible and manufactured to QI standards.