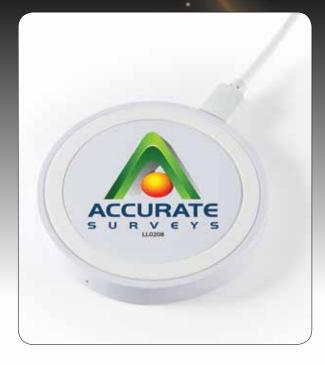

## LL0208 Arc Inductive Wireless Charger

- Inductive, wireless charge pad with anti slip ring that is compatible with phones that offer wireless charging.
- Wireless charging works with Apple 8, 8+, X, Samsung Galaxy S6, S7, S8, or any phone with QI wireless charging compatibility.
- Connect charging pad to power using micro ٠ USB cable provided then place your phone on the charging pad to charge.
- Inductive charging indicator.
- Micro USB cable included.
- Instructions included.
- Please check your phones compatibility for wireless charging. QI compatible and manufactured to QI standards.

## Colour: 🗌

Item Size: 70mm Dia x 10mmH. Pad Print: 50mm Dia. 4CP Digital Direct: 51mmDia. 4CP Standard Label: Box - 50 x 50 (LxH)mm. Packaging: White gift box.

USB to Micro USB cable included.