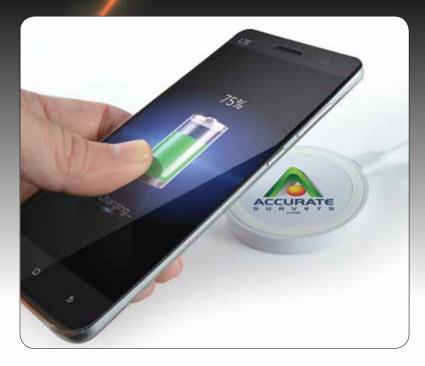

## LL0208 Arc Inductive Wireless Charger

- Inductive, wireless charge pad with anti slip ring that is compatible with phones that offer wireless charging.
- Wireless charging works with Apple 8, 8+, X, Samsung Galaxy S6, S7, S8, or any phone with QI wireless charging compatibility.
- Connect charging pad to power using micro ٠ USB cable provided then place your phone on the charging pad to charge.
- Inductive charging indicator.
- Micro USB cable included.
- Instructions included.
- Please check your phones compatibility for wireless charging. QI compatible and manufactured to QI standards.